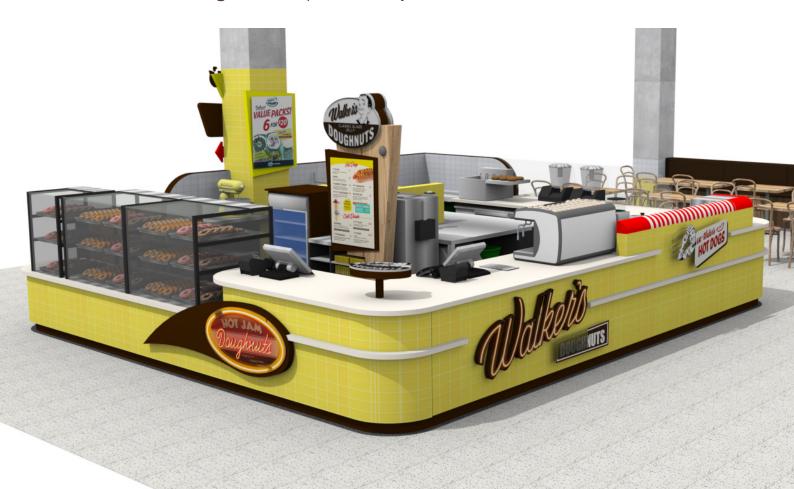

Our Pop up kiosks are a mobile, Delicious taste of
Walker's Doughnuts in the most unlikely spots!
Our clever and portable light weight design allows us to be
operational very quickly and WOW the masses anywhere,
anytime, and you know what,

It might even grow up to be a permanent site!