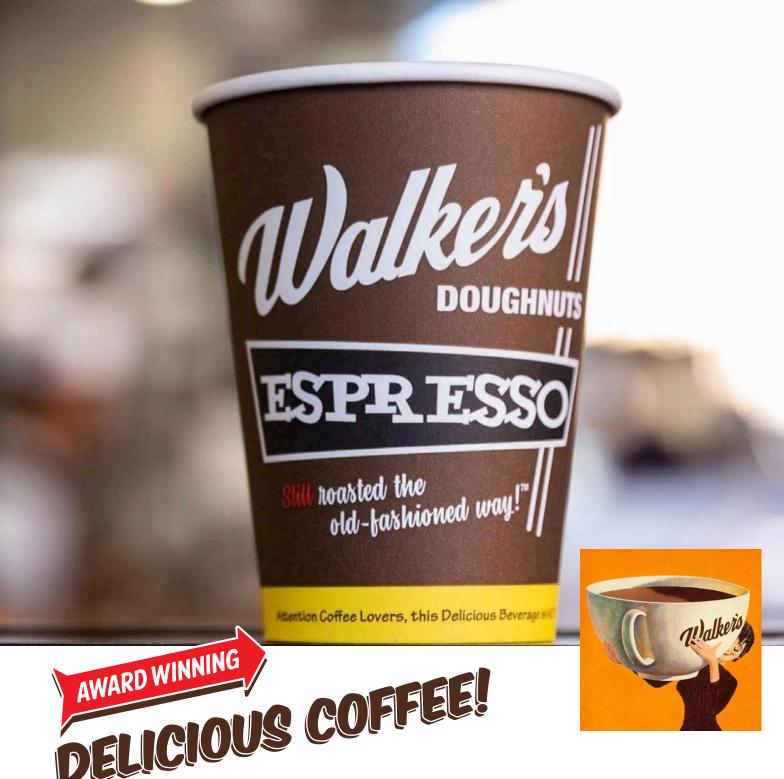

We take our Coffee as seriously as we take our Doughnuts.

We hand select for flavour to the last sip.

South American beans, roasted in Melbourne.

We've partnered up with Ottimo Coffee to bring you a bold, robust beverage with sweet nutty flavours of Caramel, Toffee and Hazelnut. Actually, ignore the fancy tasting notes and just get some in your kisser, you'll thank us for it!