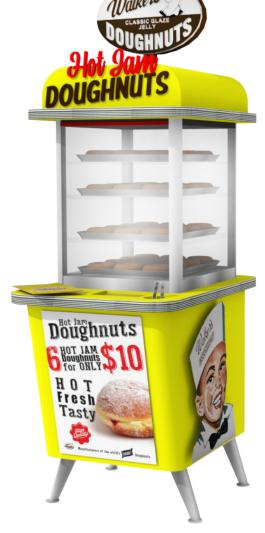

Mini Shop Concept!
WALKER'S HOT JAM
DOUGHNUTS

The free standing Walker's Hot Jam
Doughnut display delivers a self serve
operation where customers simply pack
and bring their Delicious Doughnuts to
the counter for purchasing.

The perfect mini shop solution for Service Stations, Sporting Clubs, Coffee Shops and more.