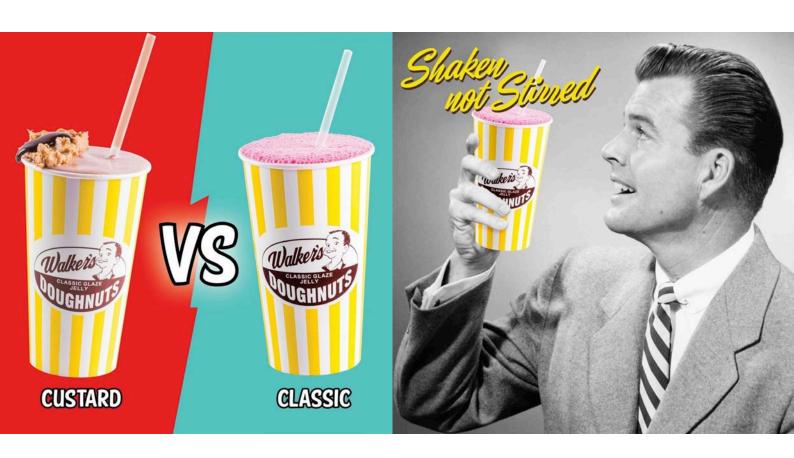

Drug store and Soda fountain, DONE RIGHT!

Real Ice Cream, Real Milk, Real Walker's Doughnuts

Deluxe Jam, Classic Chocolate, Creamy Caramel,

Sweet Strawberry, Luscious Banana and many more.

Tastes exactly how you remember them!