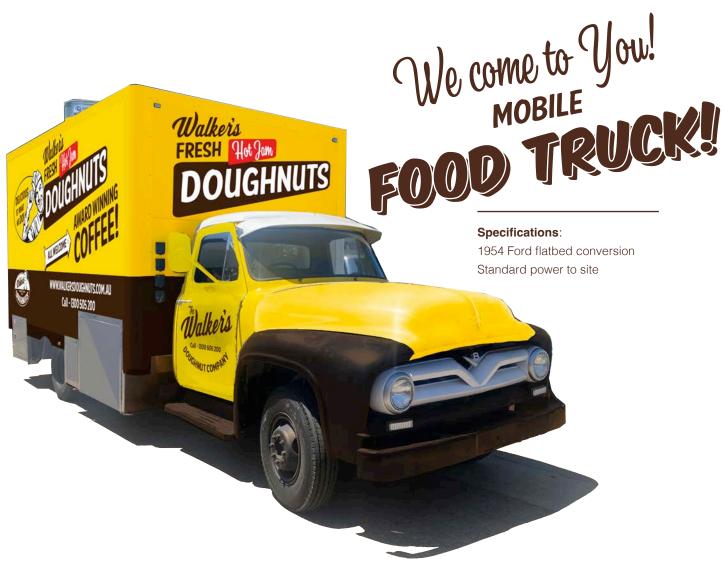

Grease waste connection Storage room 25 - 30m<sup>2</sup>

The Walker's 1954 Ford Mobile Food Truck is specifically designed for events and is a striking looking vehicle representing the Walker's Traditional 50's style Bakery.

It has a compact kitchen on board with Coffee, Milkshakes,
Hot Doughnuts and decorated Doughnuts on display providing
the full experience to our customers to promote the Walker's
Doughnuts brand and drive customer loyalty back to the stores.