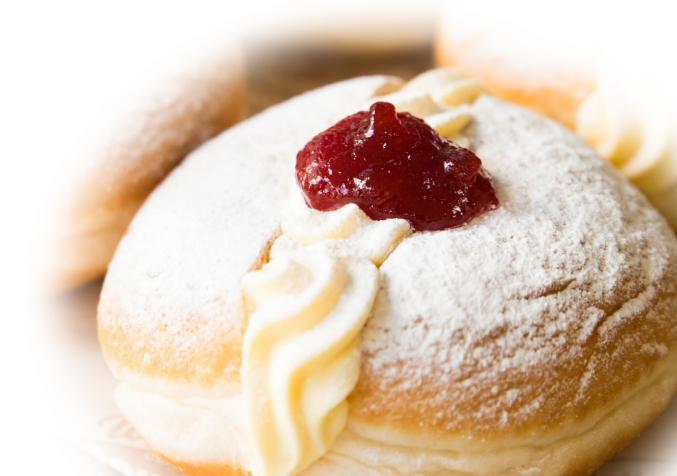

## Our Products! WORLD'S TASTIEST WORLD'S TASTIEST DOUGHNUTS DOUGHNUTS What's the Secret?

Our doughnuts are hand-made daily using
the magic of long yeast fermentation.
We don't cut corners and we take our time.
That's how we get 'em so Fluffy,
so Fresh and so Tasty!
We then stuff them chock-full of Raspberry Jam,
Bavarian Custard, Gooey Caramel, Toffee Apple,
Wild Blueberry, Sweet Cherry, Lemon Curd.
You name it, we've got it!