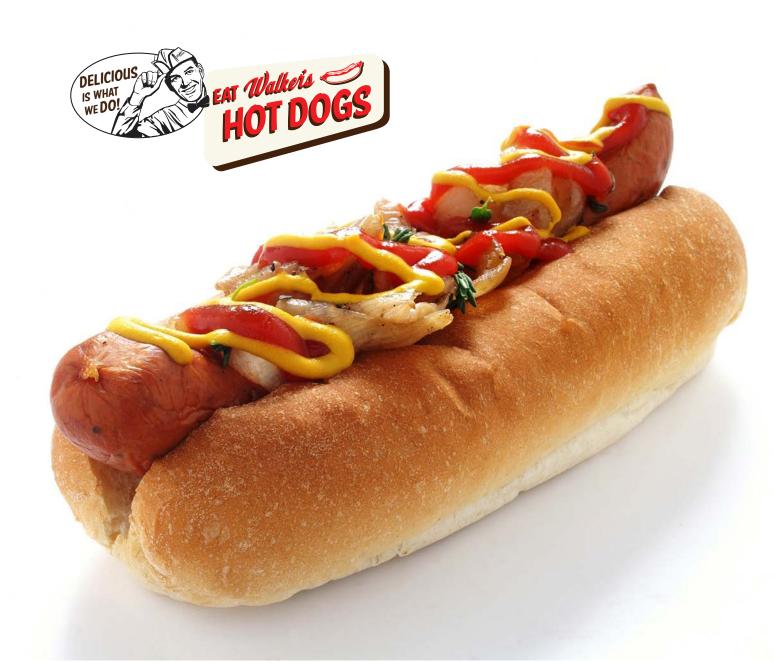

## Genuive Ball-Park HOT DOGS!

Walker's original Hot Dogs with melt in your mouth flavours including the Classic, the Dodger with Cheese and Bacon, Almighty Cheesus, Double Bacon Cheeseburger, Red Devil and our Big Fat German.