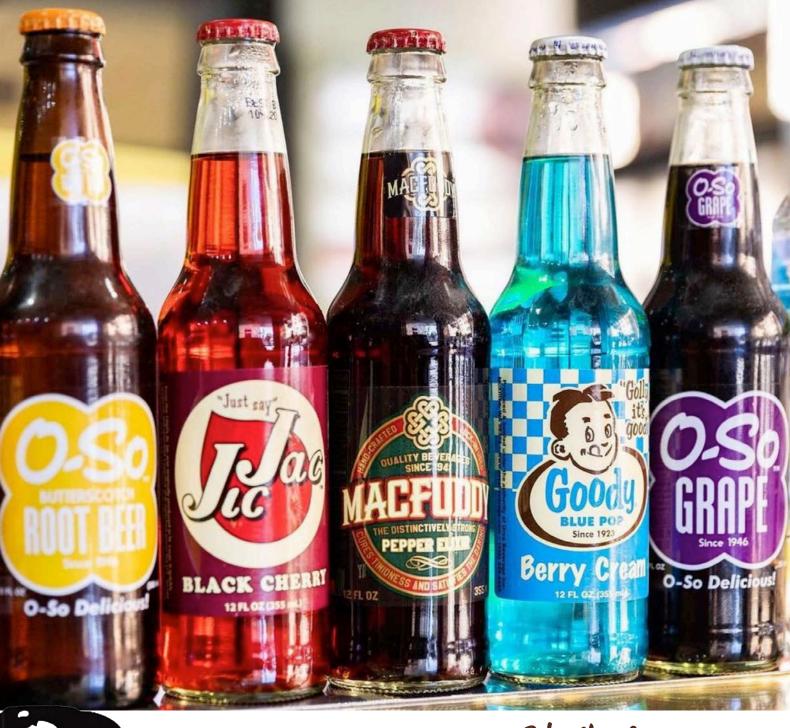

## Genuive Heritage SODAS Direct from USA

Take a trip down Soda Memory Lane!
We've revived Soda brands from the 1920's
30's and 40's to give you a taste of
TRUE AMERICAN HERITAGE!
Drink a piece of history!