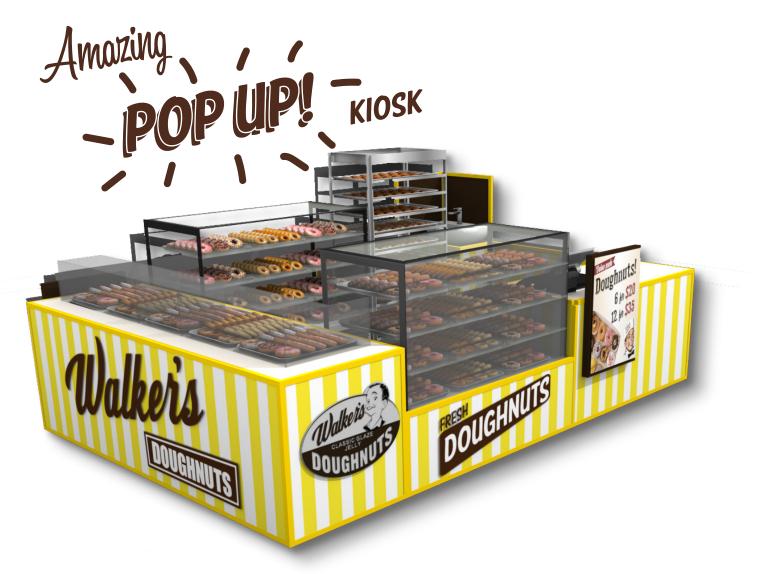

Our Pop up kiosks are a mobile, Delicious taste of
Walker's Doughnuts in the most unlikely spots!
Our clever and portable light weight design allows us to be
operational very quickly and WOW the masses anywhere,
anytime, and you know what,

It might even grow up to be a permanent site!

### Specifications:

Store size: 30m<sup>2</sup> Seating area: 20 - 30m<sup>2</sup> Standard 100w power to site Water and Waste connections Grease waste connection Storage room 15m<sup>2</sup> with Electricity